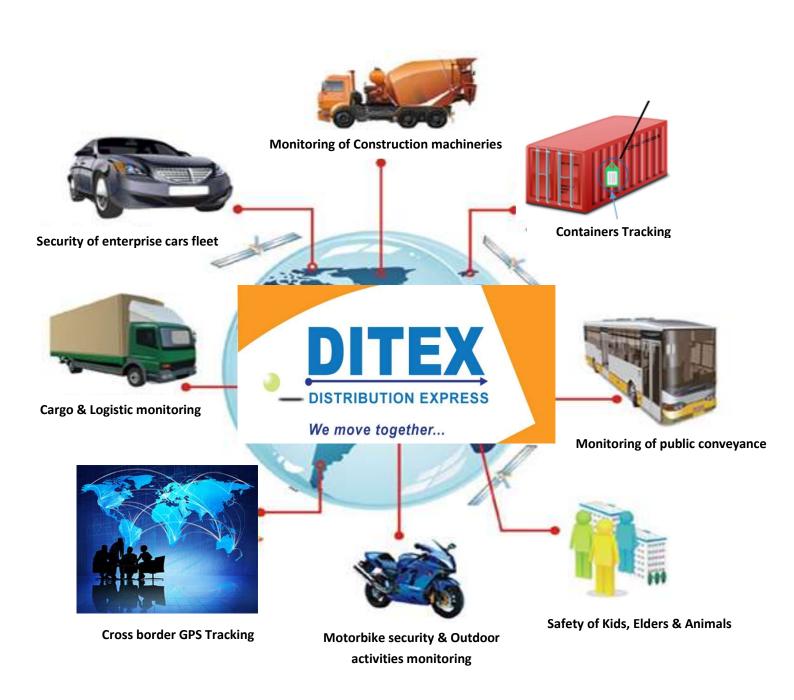

## PROFESSIONAL GPS TRACKING SOLUTIONS

## IMPLEMENTATION OF AN INTERNALIZED GPS TRACKING SYSTEM

DITEX offers to set up your own internalized GPS Tracking system, to train your employees in the use of this system and to accompany you in the appropriation and integration of the GPS Tracking solution with your business context.